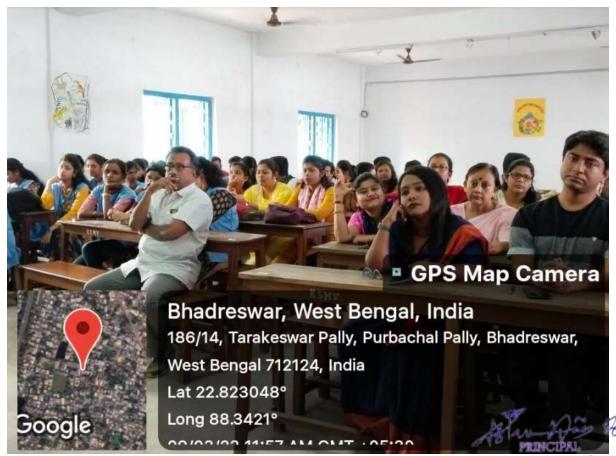

## Annual gender sensitization action plan

- a) On 9th March 2023, the College celebrated International Women's Day (8th March being a holiday). The National Service Scheme (NSS) units of the College, in collaboration with the Anti-sexual Harassment Cell and IQAC, held a one-day workshop on Women Empowerment. The workshop was attended by around 86 students and faculty members and office staff. Dr Srikumar Deb, the senior most teacher of the College, chaired the workshop and welcomed all speakers and attendees. The workshop began with a lecture on the topic of women empowerment delivered by the Convenor of the Anti-sexual Harassment Cell, Prof Saheli Naik. It was followed by the speech of the Resource Person, Sensei Sekhar Guha Majumder, 3rd dan Black Belt, Seishinkai Shito Ryu Karate, followed by a hands-on training session on self-defence conducted by Sensei Majumder with the help of his team. The next speech on the thrust area of the workshop was delivered by Mr Soumitra Sarkar, Programme Officer, NSS Unit II. The interactive training session was appreciated by the participants and lectures delivered by the speakers were highly appreciated. The workshop concluded with the vote of thanks by the organisers.
- b) Girls' Common Room is meant for the safety and privacy of the female students. Our anti-sexual harassment cell is active in maintaining gender equity. We are planning to install a sanitary napkin vending machine near the girls' common room.