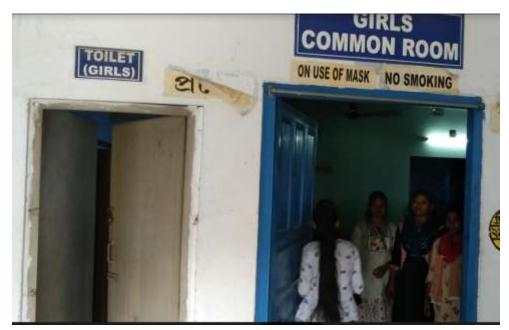

## Annual gender sensitization action plan

- a) On 9th March 2023, the College celebrated International Women's Day (8th March being a holiday). The National Service Scheme (NSS) units of the College, in collaboration with the Anti-sexual Harassment Cell and IQAC, held a one-day workshop on Women Empowerment. The workshop was attended by around 86 students and faculty members and office staff. Dr Srikumar Deb, the senior most teacher of the College, chaired the workshop and welcomed all speakers and attendees. The workshop began with a lecture on the topic of women empowerment delivered by the Convenor of the Anti-sexual Harassment Cell, Prof Saheli Naik. It was followed by the speech of the Resource Person, Sensei Sekhar Guha Majumder, 3rd dan Black Belt, Seishinkai Shito Ryu Karate, followed by a hands-on training session on self-defence conducted by Sensei Majumder with the help of his team. The next speech on the thrust area of the workshop was delivered by Mr Soumitra Sarkar, Programme Officer, NSS Unit II. The interactive training session was appreciated by the participants and lectures delivered by the speakers were highly appreciated. The workshop concluded with the vote of thanks by the organisers.
- b) Girls' Common Room is meant for the safety and privacy of the female students. Our anti-sexual harassment cell is active in maintaining gender equity. We are planning to install a sanitary napkin vending machine near the girls' common room.