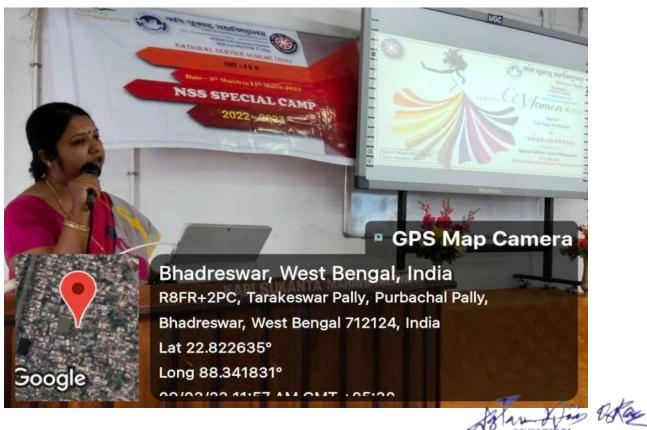

## Annual gender sensitization action plan

- a) On 9th March 2023, the College celebrated International Women's Day (8th March being a holiday). The National Service Scheme (NSS) units of the College, in collaboration with the Anti-sexual Harassment Cell and IQAC, held a one-day workshop on Women Empowerment. The workshop was attended by around 86 students and faculty members and office staff. Dr Srikumar Deb, the senior most teacher of the College, chaired the workshop and welcomed all speakers and attendees. The workshop began with a lecture on the topic of women empowerment delivered by the Convenor of the Anti-sexual Harassment Cell, Prof Saheli Naik. It was followed by the speech of the Resource Person, Sensei Sekhar Guha Majumder, 3rd dan Black Belt, Seishinkai Shito Ryu Karate, followed by a hands-on training session on self-defence conducted by Sensei Majumder with the help of his team. The next speech on the thrust area of the workshop was delivered by Mr Soumitra Sarkar, Programme Officer, NSS Unit II. The interactive training session was appreciated by the participants and lectures delivered by the speakers were highly appreciated. The workshop concluded with the vote of thanks by the organisers.
- b) Girls' Common Room is meant for the safety and privacy of the female students. Our anti-sexual harassment cell is active in maintaining gender equity. We are planning to install a sanitary napkin vending machine near the girls' common room.