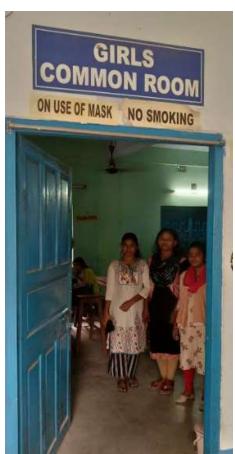

## Annual gender sensitization action plan

- a) On 9th March 2023, the College celebrated International Women's Day (8th March being a holiday). The National Service Scheme (NSS) units of the College, in collaboration with the Anti-sexual Harassment Cell and IQAC, held a one-day workshop on Women Empowerment. The workshop was attended by around 86 students and faculty members and office staff. Dr Srikumar Deb, the senior most teacher of the College, chaired the workshop and welcomed all speakers and attendees. The workshop began with a lecture on the topic of women empowerment delivered by the Convenor of the Anti-sexual Harassment Cell, Prof Saheli Naik. It was followed by the speech of the Resource Person, Sensei Sekhar Guha Majumder, 3rd dan Black Belt, Seishinkai Shito Ryu Karate, followed by a hands-on training session on self-defence conducted by Sensei Majumder with the help of his team. The next speech on the thrust area of the workshop was delivered by Mr Soumitra Sarkar, Programme Officer, NSS Unit II. The interactive training session was appreciated by the participants and lectures delivered by the speakers were highly appreciated. The workshop concluded with the vote of thanks by the organisers.
- b) Girls' Common Room is meant for the safety and privacy of the female students. Our anti-sexual harassment cell is active in maintaining gender equity. We are planning to install a sanitary napkin vending machine near the girls' common room.