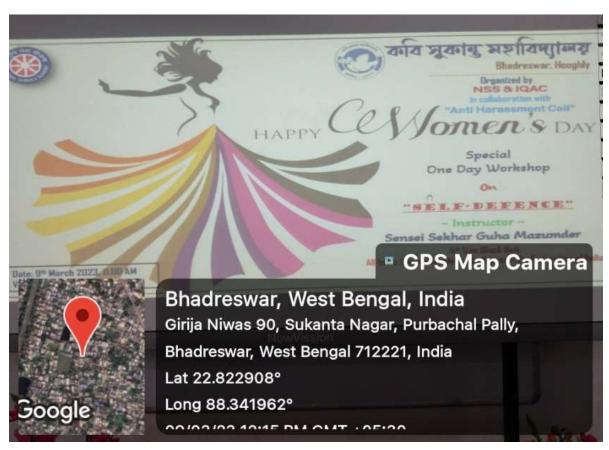

## Annual gender sensitization action plan

- a) On 9th March 2023, the College celebrated International Women's Day (8th March being a holiday). The National Service Scheme (NSS) units of the College, in collaboration with the Anti-sexual Harassment Cell and IQAC, held a one-day workshop on Women Empowerment. The workshop was attended by around 86 students and faculty members and office staff. Dr Srikumar Deb, the senior most teacher of the College, chaired the workshop and welcomed all speakers and attendees. The workshop began with a lecture on the topic of women empowerment delivered by the Convenor of the Anti-sexual Harassment Cell, Prof Saheli Naik. It was followed by the speech of the Resource Person, Sensei Sekhar Guha Majumder, 3rd dan Black Belt, Seishinkai Shito Ryu Karate, followed by a hands-on training session on self-defence conducted by Sensei Majumder with the help of his team. The next speech on the thrust area of the workshop was delivered by Mr Soumitra Sarkar, Programme Officer, NSS Unit II. The interactive training session was appreciated by the participants and lectures delivered by the speakers were highly appreciated. The workshop concluded with the vote of thanks by the organisers.
- b) Girls' Common Room is meant for the safety and privacy of the female students. Our anti-sexual harassment cell is active in maintaining gender equity. We are planning to install a sanitary napkin vending machine near the girls' common room.